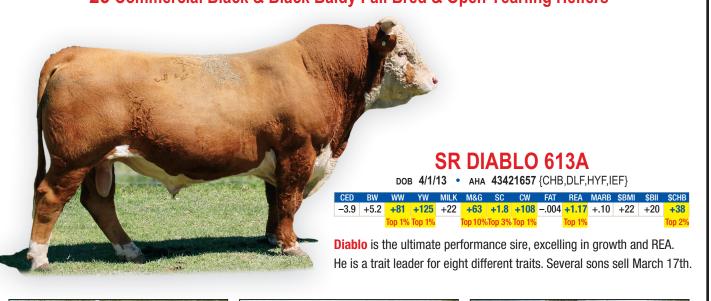

# Doyle Hereford Ranch - Saturday, March 17th

At the ranch near Wolfe City, Texas

60 Fall Long Yearling & Yearling Bulls 25 Commercial Black & Black Baldy Fall Bred & Open Yearling Heifers